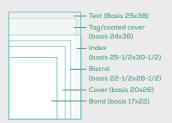

Kallima Coated Cover is **sold to caliper.** It is available in calipers ranging from 8 to 16 point.